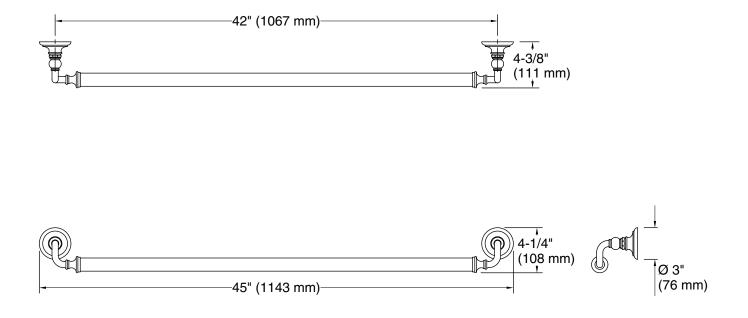

### Features

- 42" (1067 mm) bar.
- Provides minimum 300 lb load capacity.
- Coordinates with traditional-style KOHLER<sup>®</sup> faucets and showering components.

### **Technical Information**

All product dimensions are nominal. Installation Type: Wall-mount Material: Zinc, Stainless Steel

### Notes

Measure your actual product for roughing-in details.

WARNING: Risk of personal injury. The wall plates on the grab bar must be mounted to a brace between the wall studs. This will ensure that the weight of the user is adequately supported.